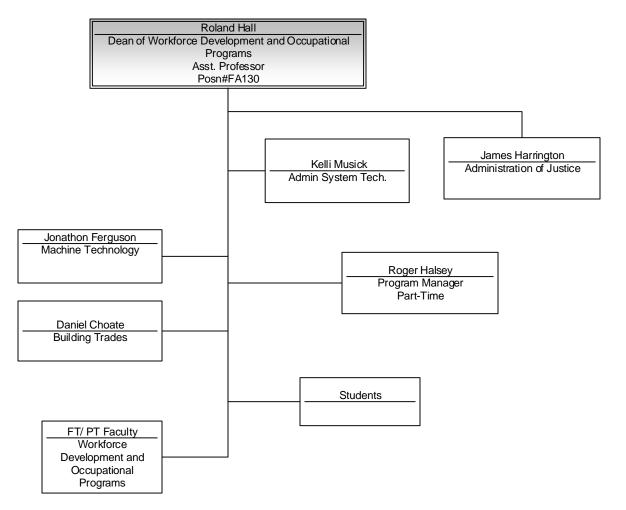

#### Roland Hall

Dean of Workforce Development and Occupational Programs
Assistant Professor
Posn#FA130