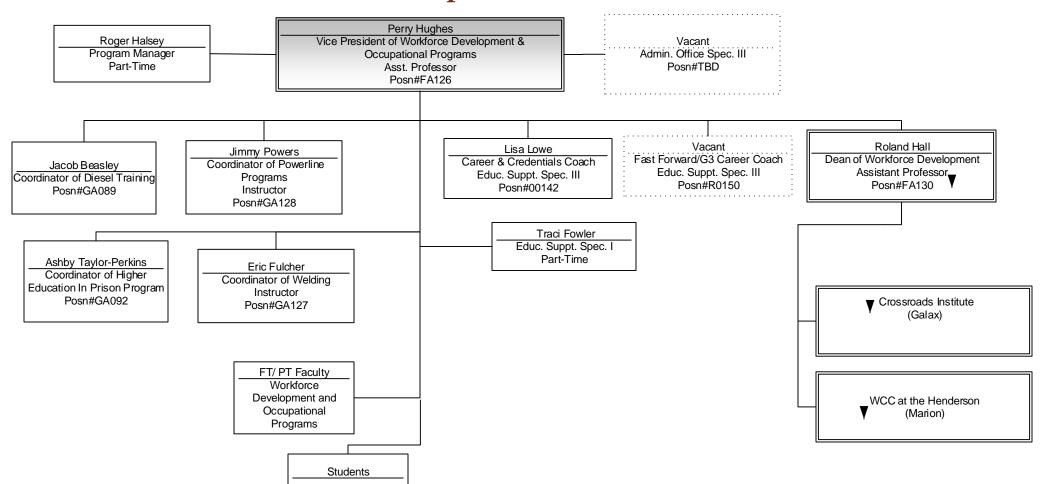

# Workforce Development and Occupational Programs Workforce Development

# Workforce Development and Occupational Programs Occupational Programs