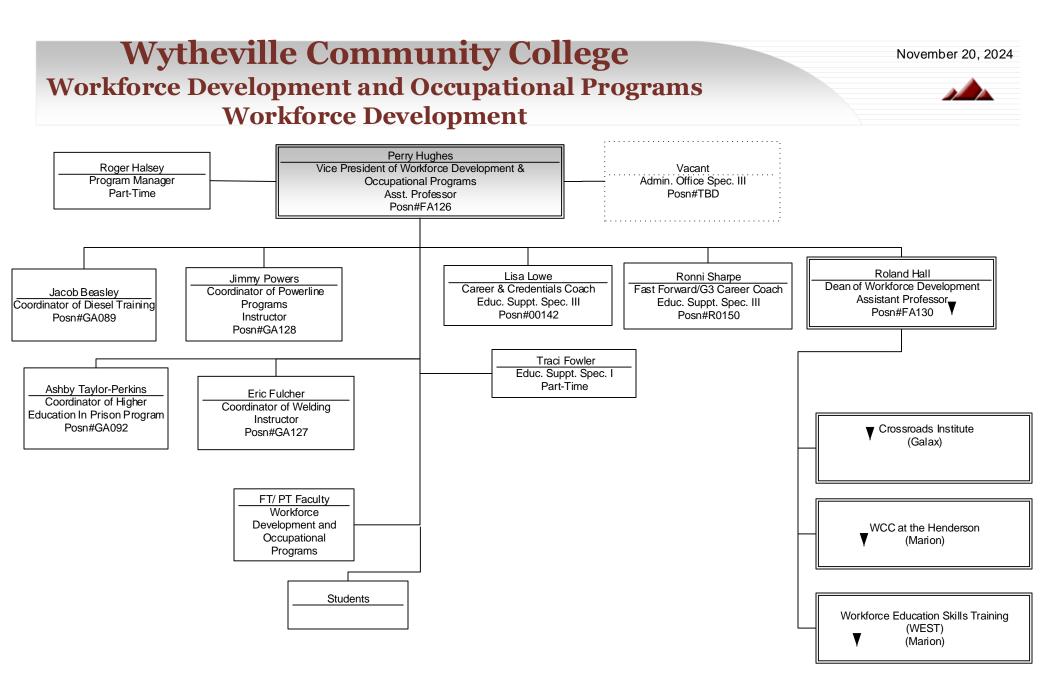

### Wytheville Community College Workforce Development and Occupational Programs Occupational Programs