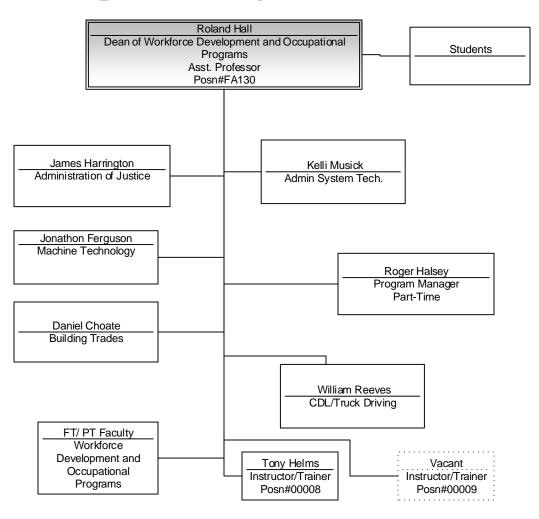

### Wytheville Community College Workforce Development and Occupational Programs Occupational Programs