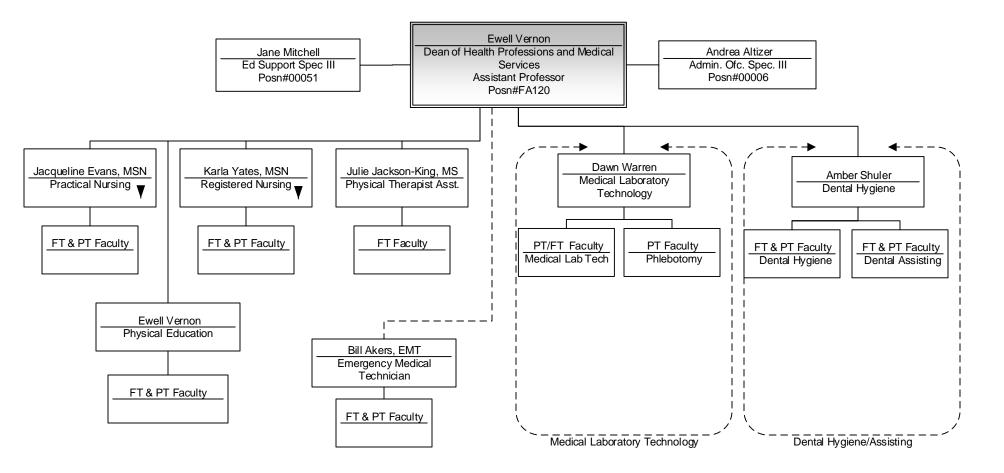

#### **Division of Health Professions and Medical Services**

November 20, 2024

Direct Relationship Cooperating — — — —